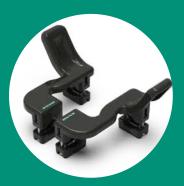

## PROTECTIVE EQUIPMENT

Dual point fixation for firm and secure hold

Available in two colours white / umbra grey

In pairs left / right

Art-Nr.: 4798000151
1 pair, white,
Hands-Free Hygienic Door Opener
(left/right)

Art-Nr.: 4798000150

Art-Nr.: 4798000150
1 pair, umbra grey,
Hands-Free Hygienic Door
Opener
(left/right)