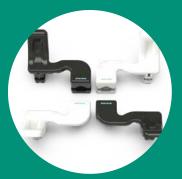

## PROTECTIVE EQUIPMENT

Dual point fixation for firm and secure hold

Available in two colours white / umbra grey

In pairs left / right

Art-Nr.: 4798000151
1 pair, white,
Hands-Free Hygienic Door Opener
(left/right)

Art-Nr.: 4798000150

Art-Nr.: 4798000150
1 pair, umbra grey,
Hands-Free Hygienic Door
Opener
(left/right)