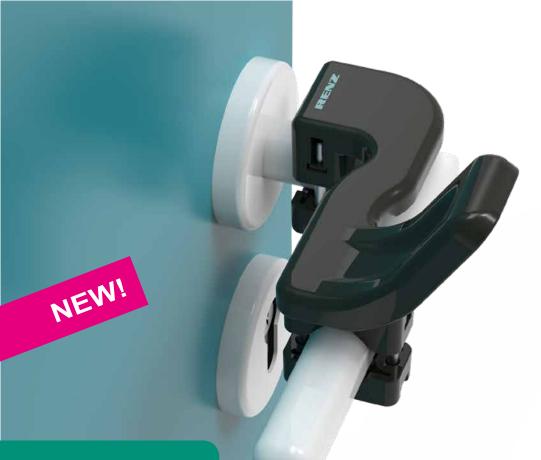

## HANDS-FREE HYGIENIC DOOR OPENER FOR USE WITH THE FOREARM

- Ergonomic door handle attachment
- Perfect support for hands-free opening and closing of doors
- Simple and quick installation on existing door handles
- Fits all common door handles
- Firm and secure hold through dual fixing points
- Made from flame-retardant plastic (fire protection class B1 according to DIN 4102-1)
- Quick and easy cleaning
- Insensitive to detergents and disinfectants
- Significant reduction of infection risk
- Inexpensive alternative to fully automatic doors
- Ideal for all public buildings like offices, institutions, schools, hospitals, gyms, restaurants, etc.