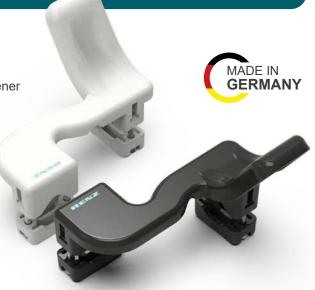

## PROTECTIVE EQUIPMENT

Dual point fixation for firm and secure hold

Available in two colours white / umbra grey

In pairs left / right

## HANDS-FREE HYGIENIC DOOR OPENER FOR USE WITH THE FOREARM

- Ergonomic door handle attachment
- Perfect support for hands-free opening and closing of doors
- Simple and quick installation on existing door handles
- Fits all common door handles
- Firm and secure hold through dual fixing points
- Made from flame-retardant plastic (fire protection class B1 according to DIN 4102-1)
- Quick and easy cleaning
- Insensitive to detergents and disinfectants
- Significant reduction of infection risk
- Inexpensive alternative to fully automatic doors
- Ideal for all public buildings like offices, institutions, schools, hospitals, gyms, restaurants, etc.

Art-Nr.: 4798000151
1 pair, white,
Hands-Free Hygienic Door Opener
(left/right)

Art-Nr.: 4798000150

Art-Nr.: 4798000150
1 pair, umbra grey,
Hands-Free Hygienic Door
Opener
(left/right)