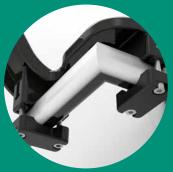

## PROTECTIVE EQUIPMENT

Dual point fixation for firm and secure hold

Available in two colours white / umbra grey

In pairs left / right