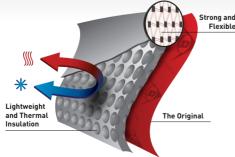

#### **Protection & Comfort**

- High traction on uneven surfaces for maximum safety
- S5 rated with steel toecap and midsole for protection against penetrating and falling objects
- Certified according to the latest EN standard (EN ISO 20345:2011 S5 CI SRC)

## Outsole

- SRC rated outsole for excellent
- Sturdy outsole design for offering extra stability while walking or standing
- Anatomically shaped footbed and premium insole for unsurpassed comfort

WWW.DUNLOPBOOTS.COM