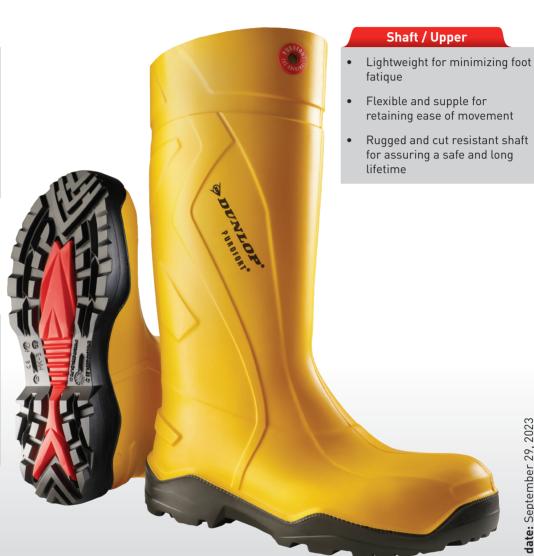

#### **Protection & Comfort**

- High traction on uneven surfaces for maximum safety
- S5 rated with steel toecap and midsole for protection against penetrating and falling objects
- Certified according to the latest EN standard (EN ISO 20345:2011 S5 CI SRC)

## Outsole

- SRC rated outsole for excellent
- Sturdy outsole design for offering extra stability while walking or standing
- Anatomically shaped footbed and premium insole for unsurpassed comfort

WWW.DUNLOPBOOTS.COM