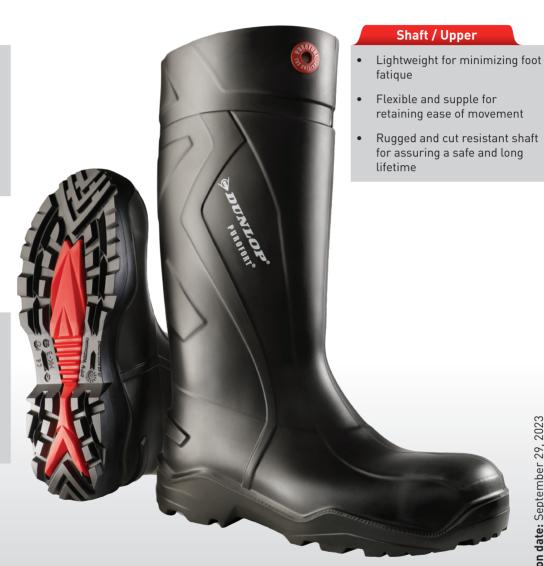

# **PUROFORT+ FULL SAFETY BLACK**

Made for the real thing, designed in a contemporary style

#### **Protection & Comfort**

- High traction on uneven surfaces for maximum safety
- S5 rated with steel toecap and midsole for protection against penetrating and falling objects
- Certified according to the latest EN standard (EN ISO 20345:2011 S5 CI SRC)

## Outsole

- SRC rated outsole for excellent
- Sturdy outsole design for offering extra stability while walking or standing
- Anatomically shaped footbed and premium insole for unsurpassed comfort

WWW.DUNLOPBOOTS.COM