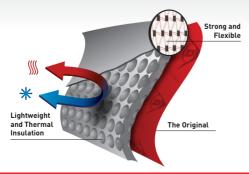

#### **Protection & Comfort**

- High traction on uneven surfaces for maximum safety
- S5 rated with steel toecap and midsole for protection against penetrating and falling objects
- Certified according to the latest EN standard (EN ISO 20345:2011 S5 CI SRC)