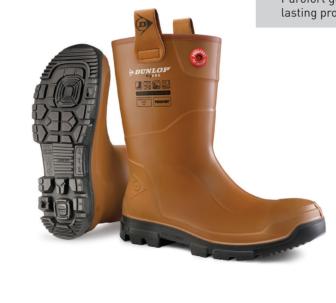

# **PUROFORT RIGPRO FULL SAFETY**

Purofort® all season protection, fits like a sneaker.

#### **Protection & Comfort**

- Fit perfected with Dunlop's innovative Sneaker Fit construction to eliminate heel slippage.
- The trusted choice for industry and construction professionals
- S5 & EN ISO 20345:2011 & ASTM F2413-18 certified steel toe cap and mid-plate

#### Outsole

- SRC rated Professional outsole designed for excellent grip at the jobsite
- With tread wear indicator to monitor outsole performance
- Outsole channels move mud and water out to atmosphere for safety in every step

#### Shaft / Upper

- Lightweight and flexible Purofort helps keep your feet fresh until the job is done
- Durable 100% waterproof Purofort outlasts the competition rain or shine
- Cut and abrasion resistant Purofort guarantees long lasting protection