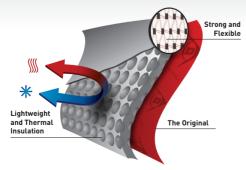

#### Shaft / Upper

- Lightweight and flexible Purofort helps keep your feet fresh until the job is done
- Durable 100% waterproof Purofort outlasts the competition rain or shine
- Cut and abrasion resistant Purofort guarantees long lasting protection