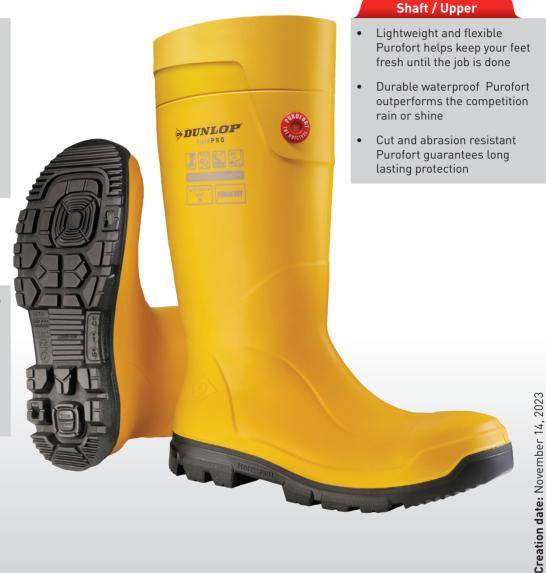

#### **Protection & Comfort**

- Fit perfected with Dunlop's innovative Sneaker Fit construction to eliminate heel slippage
- The trusted choice for construction & industry professionals
- S5 & EN ISO 20345:2011 & ASTM F2413-18 certified steel toe cap and mid-plate

### Outsole

۲

- SRC rated Professional outsole designed for excellent grip at the jobsite
- With tread wear indicator to monitor outsole performance
- Outsole channels move mud and water out to atmosphere for safety in every step