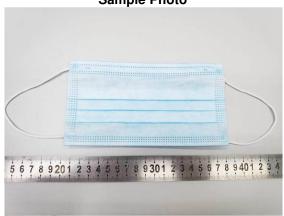

Sample Description : (A)3 Ply Face mask (Claimed Type I)

Style No. : FB1RM-U

Composition : (A)Non-woven fabrics

Sample Color : (A)Blue outside and white inside

Buyer : MULTIBRANDS INTERNATIONAL LTD

Order No. : PO12170