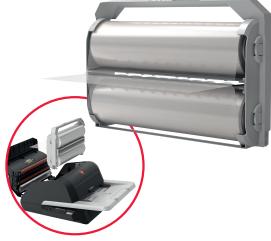

#### GBC Foton 30 Film Cartridge

Easy load gloss film cartridge

Code Description

| 4410012 | 75 micron Gloss Film Cartridge (laminates up to 250 A4 documents)  |
|---------|--------------------------------------------------------------------|
| 4410014 | 100 micron Gloss Film Cartridge (laminates up to 190 A4 documents) |
| 4410013 | 125 micron Gloss Film Cartridge (laminates up to 150 A4 documents) |