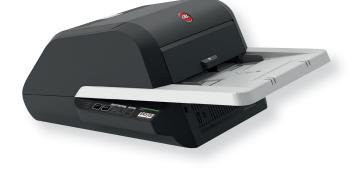

## GBC Foton 30

Automatically feeds, laminates and trims 30 A4 documents at a time at the touch of a single button. No more time wasted loading pouches and feeding them one by one into the laminator

#### GBC Foton 30 Automatic Laminator

- Automatically laminates up to 30 A4 documents at a time
- Automatic auto feed paper alignment for perfect laminated documents every time
- Manual lamination mode for heavy weight paper or non standard shaped documents, up to 250gsm
- Intuitive control panel allows easy switching between automatic and manual mode settings
- Low film indicator light to let you know when cartridge needs replacing