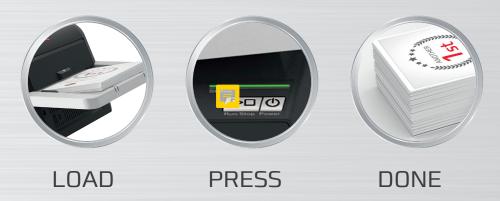

Automatically feeds, laminates and trims 30 A4 documents at a time at the touch of a single button. No more time wasted loading pouches and feeding them one by one into the laminator

#### GBC Foton 30 Automatic Laminator

- Automatically laminates up to 30 A4 documents at a time
- Automatic auto feed paper alignment for perfect laminated documents every time
- Manual lamination mode for heavy weight paper or non standard shaped documents, up to 250gsm
- Intuitive control panel allows easy switching between automatic and manual mode settings
- Low film indicator light to let you know when cartridge needs replacing