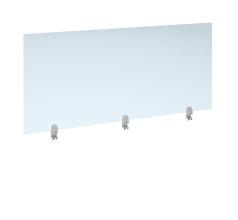

#### AHDM1600-WH

Our acrylic desktop protection screens reduce the risk of airborne germs between colleagues whilst still enabling them visibility. Protection is made from 5mm clear acrylic and is supported by three clamp desktop brackets that fix to any 25mm desktop. These screens are easy to install, maintain and disinfect and provide a professional solution to reduce the spread of viruses and create a safe separation between employees with a transparent screen that is tight and stable.

#### PRODUCT FEATURES

- Acrylic screens 700mm which are fixed to the desktop
- Supplied with brackets to fit all 25mm desktops
- Ensures users are separated but can maintain visual contact
- Clear screens, easy to maintain & supports anti-bacterial cleaning
- High screens to maintain social distancing guidelines and limit the risk of airborne germs between colleagues
  Protective screen solutions to help keep employees safe, healthy and improve wellbeing in the modern office

### DIMENSIONS & SPECIFICATIONS

Height 700mm Depth 5mm

RRP: £354.00 Bar Code: 5019904505318 Conforms to:

Width

1600mm

Colour: Clear Warranty: 2 years Pack Quantity: 1 Weight (Kg):